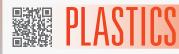

## LEVEL COMPENSATORS VS SERIES

A wide range of suspensions and level compensators for vacuum cups, grippers and tools.

- Made in hard anodized aluminum or in stainless steel.
- Always with internal stainless steel spring.
- New sizes available and new high load capability.
- Smooth body for mounting in clamps.
- Threaded body for through-hole mounting.
- Rotating, non-rotating, adjustable angle, telescopic and self-retracting versions.

## **LEVEL COMPENSATORS**

GO-PRO STYLE ANGLE ADJUSTAMENT FOR A STIFFER ASSEMBLY

VSD

- It is possible to set continuously the angle between 0° and  $+/-90^{\circ}$ .
- External air feeding.
- Body and rod in anodized
- aluminum.
- Non-rotative rod.
- FDA-H1 food-grade grease.

VSD2025D20 MFP-A01 MFI-A205 AA-22 EMF4040

VSE

• It is possible to set continuously the angle between  $0^{\circ}$  and +/- $90^{\circ}$ .

VSET

- External air feeding.
- Body and rod in anodized aluminum.
- Non-rotative rod with high load capability.
- Pressure range:  $-1 \div 8$  bar.
- FDA-H1 food-grade grease.