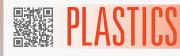

## LEVEL COMPENSATOR WITH BRAKE VS\_TF SERIES

Several applications of EOAT require to be adapted on the handled part. A standard suspension is able to run across the part shape but they will come back in the starting position by the robot moving. Our VSRTF, by an exclusive brake, fix the height at the part shape and keeps the position with strongly. A spherical adapter, allows the vacuum caps to be alligned with curved profiles

- Up to 500N braking Force
- Sensors on brake

- Up to 100mm stroke
- NO brake or NC brake version

A business of BARNES GROUP INC