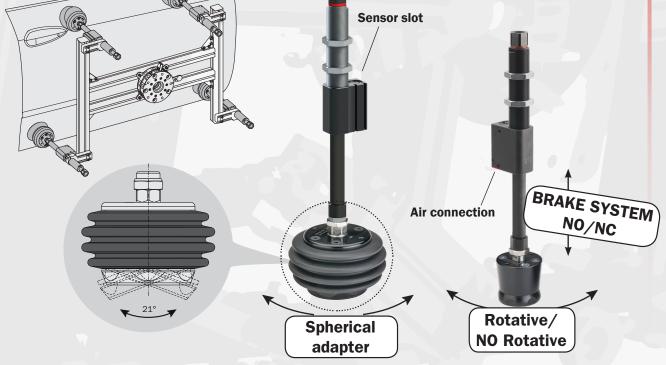

## LEVEL COMPENSATOR WITH BRAKE VS\_TF SERIES

Several applications of EOAT require to be adapted on the handled part. A standard suspension is able to run across the part shape but they will come back in the starting position by the robot moving. Our VSRTF, by an exclusive brake, fix the height at the part shape and keeps the position with strongly. A spherical adapter, allows the vacuum caps to be alligned with curved profiles

- Up to 500N braking Force
- Sensors on brake

- Up to 100mm stroke
- NO brake or NC brake version

A business of BARNES GROUP INC